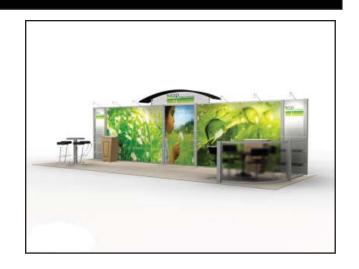

## **RE-3004 / Graphic Dimensions**

NOTE: Graphic files must be @ 150 dpi finished Size. DO NOT send Flattened Files. Production can not manipulate the content, proportion or color of these files.

| Live Area:<br>22"W<br>x<br>84"H       | Live Area:<br>112"W<br>x<br>84"H    | Live Area:<br>50.25"W<br>x<br>84"H    | Live Area:<br>112"W<br>x<br>84"H    | Live Area:<br>22"W<br>x<br>84"H       |
|---------------------------------------|-------------------------------------|---------------------------------------|-------------------------------------|---------------------------------------|
| Image<br>Area:<br>22"W<br>x<br>86.5"H | Image Area:<br>112"W<br>x<br>86.5"H | Image Area:<br>50.25"W<br>x<br>86.5"H | Image Area:<br>112"W<br>X<br>86.5"H | Image<br>Area:<br>22"W<br>x<br>86.5"H |