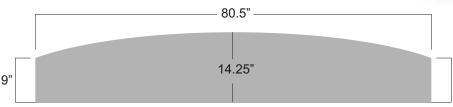

## **RE-3004 / Graphic Dimensions**

NOTE: Graphic files must be @ 150 dpi finished Size. DO NOT send Flattened Files. Production can not manipulate the content, proportion or color of these files.

| Live Area:<br>22"W<br>x<br>84"H       | Live Area:<br>112"W<br>x<br>84"H    | Live Area:<br>50.25"W<br>x<br>84"H    | Live Area:<br>112"W<br>x<br>84"H    | Live Area:<br>22"W<br>x<br>84"H       |
|---------------------------------------|-------------------------------------|---------------------------------------|-------------------------------------|---------------------------------------|
| Image<br>Area:<br>22"W<br>x<br>86.5"H | Image Area:<br>112"W<br>x<br>86.5"H | Image Area:<br>50.25"W<br>x<br>86.5"H | Image Area:<br>112"W<br>X<br>86.5"H | Image<br>Area:<br>22"W<br>x<br>86.5"H |